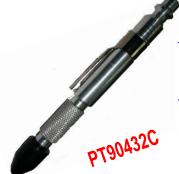

## Pocket Air Blow Gun

- ★ Easy grip two finger control to adjust from full volume air flow to complete shut off.
- ★ Each blow gun has a built in quick coupler nipple.

  Available with 4 different style coupler nipple.
- ★ They are used for clearing debris from a work space, drying wet surfaces.

- Knurled grip for secure handling even with oily or greasy fingers.
- It looks like a pen when clipped to your pocket.
- Recommend working pressure is 90 PSI.
   Maximum operating pressure is 150 PSI.

- Tiny size blow gun is compact and very functional.
- Rubber protection tip avoid scratching workpiece.

- ★ Pressure increments: 0.5psi/0.05bar.
- ★ LCD screen operating limits: operating temperature: -10 to 45°C. storage temperature range: -20 to 70° C.
- ★ Functional operating range: 4 to 160 psi (0 ~ 11 BAR)