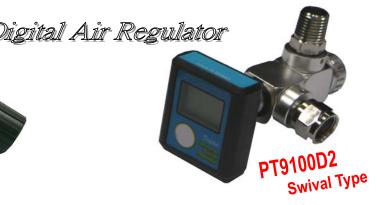

- Tiny size blow gun is compact and very functional.
- Rubber protection tip avoid scratching workpiece.

- ★ Pressure increments: 0.5psi/0.05bar.
- ★ LCD screen operating limits: operating temperature: -10 to 45°C. storage temperature range: -20 to 70° C.
- ★ Functional operating range: 4 to 160 psi (0 ~ 11 BAR)

★ Accuracy:

between 4 and 80 psi :± 1.0 psi (0 ~ 5.6 BAR ±0.05 BAR) between 81 and 160 psi :± 1.5 psi (5.6 ~ 11 BAR ±0.1 BAR)

★ Lithium battery life:

CR2032 will last more than 3200 cycles on/off (auto off periods of 75s) for up to 5 years.