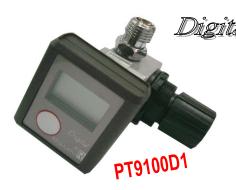

- Tiny size blow gun is compact and very functional.
- Rubber protection tip avoid scratching workpiece.

- ★ Pressure increments: 0.5psi/0.05bar.
- ★ LCD screen operating limits: operating temperature: -10 to 45°C. storage temperature range: -20 to 70° C.
- ★ Functional operating range: 4 to 160 psi (0 ~ 11 BAR)

★ Accuracy:

between 4 and 80 psi :± 1.0 psi (0 ~ 5.6 BAR ±0.05 BAR) between 81 and 160 psi :± 1.5 psi (5.6 ~ 11 BAR ±0.1 BAR)

★ Lithium battery life:

CR2032 will last more than 3200 cycles on/off (auto off periods of 75s) for up to 5 years.