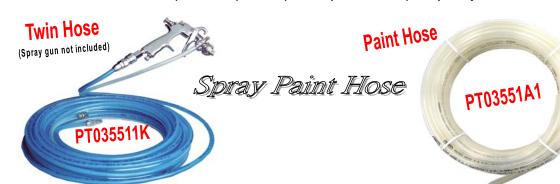

| Model No. | Material |            |          | Hose | Hose | Hose   | Working  | Burst    | Pipe Thread        |
|-----------|----------|------------|----------|------|------|--------|----------|----------|--------------------|
|           | Air Hose | Paint Hose |          | I.D. | O.D. | Length | Pressure | Pressure | Hose               |
|           |          | Inner      | Outer    | (mm) | (mm) | (M)    | (kg/cm²) | (kg/cm²) |                    |
| PT035511K | Pu Braid | _          | _        | 6.5  | 10   | 15     | 15       | 60       | 1/4" F + M fitting |
|           | _        | Nylon      | Pu Braid | 7.5  | 10.5 | 15     | 5        | 20       | 1/4" F + F fitting |
| PT03551A1 | 1        | Nylon      | Pu Braid | 7.5  | 10.5 | 15     | 5        | 20       | 1/4" F + F fitting |